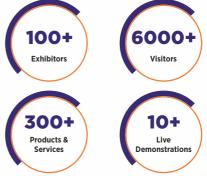

### **ABOUT EXPO 2025**

ndia Light Expo 2025 will take place from 16 - 18 January 2026 at the Autocluster Exhibition Center Pimpri-Chinchwad in Pune. The exhibition is focused on the entire lighting industry and will act as a medium to meet the untapped potential of this industry in Pune.